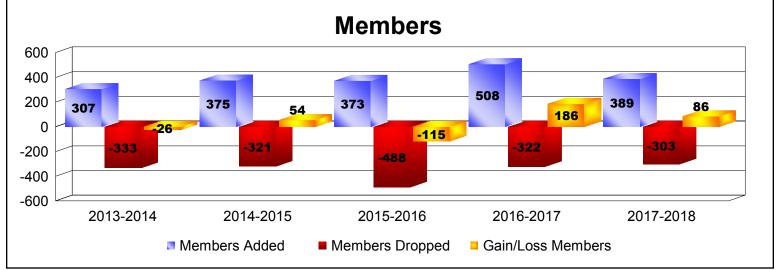

District 320 C

As of June 2018 Cumulative

| Year      | New<br>Clubs | Dropped<br>Clubs | Gain/<br>Loss<br>Clubs | New<br>Members | Charter<br>Members | Reinstate<br>Members | Transfer<br>Members | Total<br>Member<br>Added | Total<br>Members<br>Dropped | Gain/<br>Loss<br>Members |
|-----------|--------------|------------------|------------------------|----------------|--------------------|----------------------|---------------------|--------------------------|-----------------------------|--------------------------|
| 2013-2014 | 1            | 0                | 1                      | 253            | 38                 | 5                    | 11                  | 307                      | -333                        | -26                      |
| 2014-2015 | 0            | 0                | 0                      | 316            | 9                  | 42                   | 8                   | 375                      | -321                        | 54                       |
| 2015-2016 | 4            | -2               | 2                      | 261            | 97                 | 11                   | 4                   | 373                      | -488                        | -115                     |
| 2016-2017 | 2            | -3               | -1                     | 355            | 65                 | 85                   | 3                   | 508                      | -322                        | 186                      |
| 2017-2018 | 4            | 0                | 4                      | 269            | 97                 | 18                   | 5                   | 389                      | -303                        | 86                       |
| Average   | 2            | -1               | 1                      | 291            | 61                 | 32                   | 6                   | 390                      | -353                        | 37                       |