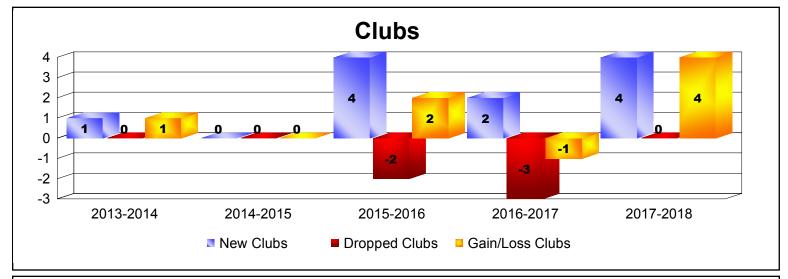

District 320 C

As of June 2018 Cumulative

| Year      | New<br>Clubs | Dropped<br>Clubs | Gain/<br>Loss<br>Clubs | New<br>Members | Charter<br>Members | Reinstate<br>Members | Transfer<br>Members | Total<br>Member<br>Added | Total<br>Members<br>Dropped | Gain/<br>Loss<br>Members |
|-----------|--------------|------------------|------------------------|----------------|--------------------|----------------------|---------------------|--------------------------|-----------------------------|--------------------------|
| 2013-2014 | 1            | 0                | 1                      | 253            | 38                 | 5                    | 11                  | 307                      | -333                        | -26                      |
| 2014-2015 | 0            | 0                | 0                      | 316            | 9                  | 42                   | 8                   | 375                      | -321                        | 54                       |
| 2015-2016 | 4            | -2               | 2                      | 261            | 97                 | 11                   | 4                   | 373                      | -488                        | -115                     |
| 2016-2017 | 2            | -3               | -1                     | 355            | 65                 | 85                   | 3                   | 508                      | -322                        | 186                      |
| 2017-2018 | 4            | 0                | 4                      | 269            | 97                 | 18                   | 5                   | 389                      | -303                        | 86                       |
| Average   | 2            | -1               | 1                      | 291            | 61                 | 32                   | 6                   | 390                      | -353                        | 37                       |